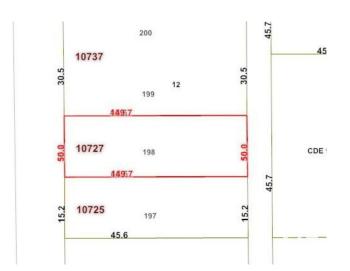

### \$549,000

3 Bedroom, 1.00 Bathroom, 1,076 sqft Single Family on 0.00 Acres

Queen Mary Park, Edmonton, AB

50'x150' RM H16 Medium Scale Residential zoned lot in Queen Mary Park. Great potential for CMHC MLI - 4plex w/ legal basement suites, 2 skinnies, lots of opportunities to maximize your investment. This location is excellent for future redevelopment, close to amenities, public transit, LRT, minutes from downtown & in a neighbourhood where other redevelopment is already happening & more being planned all the time. Take advantage of the City encouraging higher density & development & secure your next project!