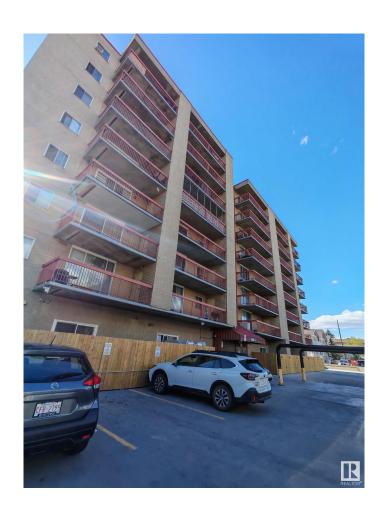

#### \$75,000

1 Bedroom, 1.00 Bathroom, 533 sqft Condo / Townhouse on 0.00 Acres

Belvedere, Edmonton, AB

A great starter home. Spacious one bedroom walking distance to LRT, on bus route. Easy access to Downtown, University of Alberta, Anthony Henday, Yellowhead. new paint, builtin dishwasher, beautiful ceramic flooring, laminate flooring, hugh west facing balcony. walking distance to Elementary school. well managed building with low condo fee. A truly value packed starter home.

# of Stories 8
Stories 1

Has Basement Yes

Basement None, No Basement

**Exterior** 

Exterior Concrete, Brick

Exterior Features Playground Nearby, Public T

Roof Tar & amp; Gravel

Construction Concrete, Brick