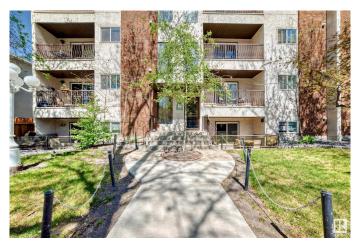

## \$169,900

1 Bedroom, 1.00 Bathroom, 717 sqft Condo / Townhouse on 0.00 Acres

Queen Alexandra, Edmonton, AB

Excellent Location! This Lovely, Low Affordable Condo situated in the desirable community of Queen Alexandra, offers 1 Bedroom, 1 Bathroom, an in-suite laundry & a Parking stall. Features Open Concept layout, Large Living room comes with Patio door to a sizable patio where you can enjoy Summer BBQ. Dining area adjacent to Spacious Kitchen with Oak-color Kitchen Cabinets, Nice kitchen Backsplash Tiles. Good-sized Master Bedroom and one 4 piece Bathroom. Price includes all appliances. Condo fees include Heat & Water. Only minutes to University of Alberta & River Valley. Walking distance to Whyte Avenue, Shops, Restaurants, Public transportation & all Amenities. Quick possession available. Perfect for Investors or Home Starters! Come & check this out and make this YOURS!

#### **Exterior**

Exterior Wood, Brick, Stucco

Exterior Features Playground Nearby, Public Transportation, Schools, Shopping Nearby

Roof Tar & amp; Gravel

Construction Wood, Brick, Stucco
Foundation Concrete Perimeter