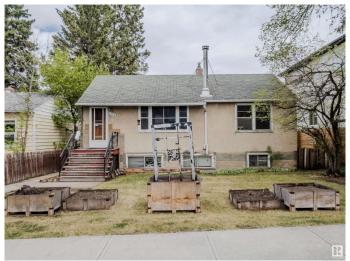

## \$418.000

3 Bedroom, 2.00 Bathroom, 839 sqft Single Family on 0.00 Acres

King Edward Park, Edmonton, AB

ATTENTION INVESTORS! Don't miss this rare find in sought-after King Edward Park! This charming 2-bedroom bungalow located on this beautiful tranquil tree-lined avenue features stunning original hardwood floors, two large bedrooms on the main floor, two bathrooms (one on main + one-basement) and central air conditioning. 839sf main floor + 765sf basement. Located just one block from the scenic and tranquil Mill Creek Ravine trails. The generous 132' x 49.5' lot is zoned RF3, offering multiple options: move in, rent out, or redevelop with a single-family home or two skinny homes. Includes fridge, stove, washer, dryer, air conditioner, and window coverings. Walking distance to Campus Saint-Jean (University of Alberta's francophone campus), with schools, shopping, and transit just steps away. Incredible potentialâ€"act fast!

#### **Exterior**

Exterior Wood, Stucco

Exterior Features Landscaped, Park/Reserve, Schools, Shopping Nearby

Roof Asphalt Shingles

Construction Wood, Stucco

Foundation Concrete Perimeter