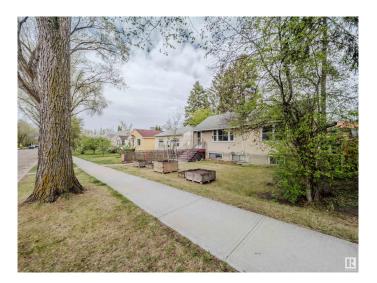

## \$418.000

3 Bedroom, 2.00 Bathroom, 839 sqft Single Family on 0.00 Acres

King Edward Park, Edmonton, AB

ATTENTION INVESTORS! Don't miss this rare find in sought-after King Edward Park! This charming 2-bedroom bungalow located on this beautiful tranquil tree-lined avenue features stunning original hardwood floors, two large bedrooms on the main floor, two bathrooms (one on main + one-basement) and central air conditioning. 839sf main floor + 765sf basement. Located just one block from the scenic and tranquil Mill Creek Ravine trails. The generous 132' x 49.5' lot is zoned RF3, offering multiple options: move in, rent out, or redevelop with a single-family home or two skinny homes. Includes fridge, stove, washer, dryer, air conditioner, and window coverings. Walking distance to Campus Saint-Jean (University of Alberta's francophone campus), with schools, shopping, and transit just steps away. Incredible potentialâ€"act fast!

#### **Exterior**

Exterior Wood, Stucco

Exterior Features Landscaped, Park/Reserve, Schools, Shopping Nearby

Roof Asphalt Shingles

Construction Wood, Stucco

Foundation Concrete Perimeter