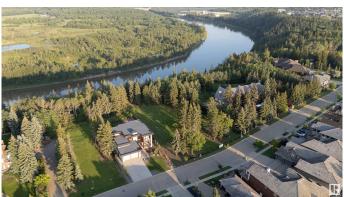

## \$1,500,000

0 Bedroom, 0.00 Bathroom, Single Family on 0.00 Acres

Donsdale, Edmonton, AB

DREAM STREET! Build your legacy. Imagine the possibilities for a unique estate home on 73 foot frontage on Donsdale Drive.17,625 sq. ft one of four premier lots on the river's edge on Donsdale Drive. No time limit to build, choose your own builder. Some architectural controls apply. The lot is now fully serviced and ready to build. Visualize manicured grounds evocative gardens a sprawling estate that boasts privacy and serenity with spectacular views within the city limits. Mature trees tower over the property offering a park-like setting. Make it your ultimate achievement award...a family legacy. Endless possibilities for a great family estate Prestigious Donsdale Drive on the river is home to some of Edmonton's finest estate homes. Easy access to all amenities. LOT IS FULLY SERVICE AND READY TO BUILD SPECTACULAR!

### **Exterior**

Exterior Features Backs Onto Park/Trees, No Back Lane, Public Transportation, River

Valley View, River View, Schools, Shopping Nearby, Treed Lot