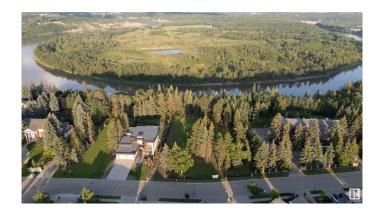

## \$1,500,000

0 Bedroom, 0.00 Bathroom, Single Family on 0.00 Acres

Donsdale, Edmonton, AB

DREAM STREET! Build your legacy. Imagine the possibilities for a unique estate home on 73 foot frontage on Donsdale Drive.17,625 sq. ft one of four premier lots on the river's edge on Donsdale Drive. No time limit to build, choose your own builder. Some architectural controls apply. The lot is now fully serviced and ready to build. Visualize manicured grounds evocative gardens a sprawling estate that boasts privacy and serenity with spectacular views within the city limits. Mature trees tower over the property offering a park-like setting. Make it your ultimate achievement award...a family legacy. Endless possibilities for a great family estate Prestigious Donsdale Drive on the river is home to some of Edmonton's finest estate homes. Easy access to all amenities. LOT IS FULLY SERVICE AND READY TO BUILD SPECTACULAR!

### **Exterior**

Exterior Features Backs Onto Park/Trees, No Back Lane, Public Transportation, River

Valley View, River View, Schools, Shopping Nearby, Treed Lot