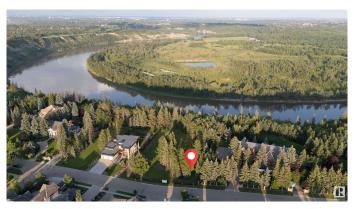

## \$1,500,000

0 Bedroom, 0.00 Bathroom, Single Family on 0.00 Acres

Donsdale, Edmonton, AB

DREAM STREET! Build your legacy. Imagine the possibilities for a unique estate home on 73 foot frontage on Donsdale Drive.17,625 sq. ft one of four premier lots on the river's edge on Donsdale Drive. No time limit to build, choose your own builder. Some architectural controls apply. The lot is now fully serviced and ready to build. Visualize manicured grounds evocative gardens a sprawling estate that boasts privacy and serenity with spectacular views within the city limits. Mature trees tower over the property offering a park-like setting. Make it your ultimate achievement award...a family legacy. Endless possibilities for a great family estate Prestigious Donsdale Drive on the river is home to some of Edmonton's finest estate homes. Easy access to all amenities. LOT IS FULLY SERVICE AND READY TO BUILD SPECTACULAR!

### **Exterior**

Exterior Features Backs Onto Park/Trees, No Back Lane, Public Transportation, River

Valley View, River View, Schools, Shopping Nearby, Treed Lot