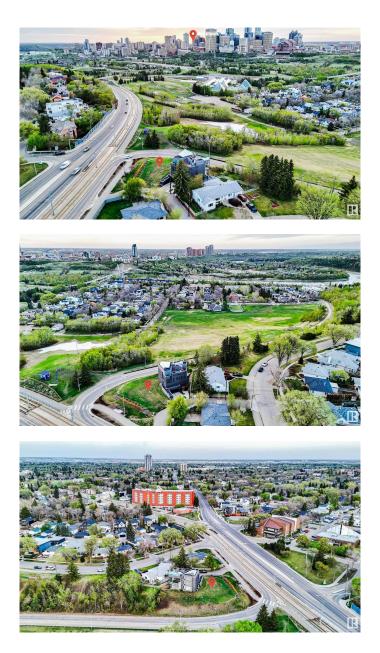

#### \$525,000

0 Bedroom, 0.00 Bathroom, Single Family on 0.00 Acres

Strathearn, Edmonton, AB

RARE OPPORTUNITY ON STRATHEARN DRIVE! Build your custom dream home on this exceptional 321.76 mÂ<sup>2</sup> vacant lot offering panoramic views of Edmonton's downtown skyline, river valley, and the Muttart Conservatory. Located in one of the city's most prestigious and scenic communities, this property is zoned RF3 and comes with a registered restrictive covenant to preserve the architectural integrity of the area. Whether you envision a modern masterpiece with rooftop patio, triple underground garage, or luxury walkout, this lot is your canvas. Just steps from the LRT, Gallagher Park, Folk Fest grounds, and minutes to downtown, Whyte Ave, and the U of A. This is your chance to live above it all in a location that offers both natural beauty and urban convenience. Don't miss this once-in-a-lifetime opportunity!

### Exterior

Exterior Features Hillside, Playground Nearby, Public Swimming Pool, Public Transportation, River Valley View, Schools, Shopping Nearby, Ski Hill Nearby, View City, View Downtown