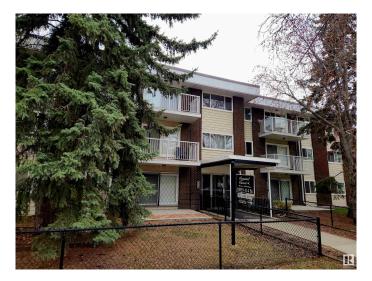

# \$124,900

2 Bedroom, 1.00 Bathroom, 1,003 sqft Condo / Townhouse on 0.00 Acres

Queen Mary Park, Edmonton, AB

Welcome to Crystal Court! Situated on a quiet, tree-lined street, this corner unit offers 1,003 sq ft of well-designed living space, featuring two spacious bedrooms and a 4-piece bathroom. The kitchen boasts plenty of counter and cupboard space, perfect for cooking and storage. This bright and airy unit is immaculate and exceptionally well maintained. You'll also enjoy the convenience of an outdoor parking stall just steps away. Located close to MacEwan University, NAIT, the Brewery District, and the vibrant shops and restaurants of 124 Street.

# **Community Information**

Address 209 10835 114 Street

Area Edmonton

Subdivision Queen Mary Park

City Edmonton
County ALBERTA

Province AB

Postal Code T5H 3K3