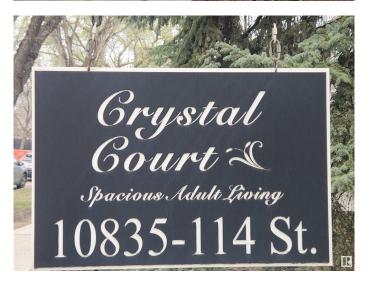

# \$124,900

2 Bedroom, 1.00 Bathroom, 1,003 sqft Condo / Townhouse on 0.00 Acres

Queen Mary Park, Edmonton, AB

Welcome to Crystal Court! Situated on a quiet, tree-lined street, this corner unit offers 1,003 sq ft of well-designed living space, featuring two spacious bedrooms and a 4-piece bathroom. The kitchen boasts plenty of counter and cupboard space, perfect for cooking and storage. This bright and airy unit is immaculate and exceptionally well maintained. You'll also enjoy the convenience of an outdoor parking stall just steps away. Located close to MacEwan University, NAIT, the Brewery District, and the vibrant shops and restaurants of 124 Street.

# **Community Information**

Address 209 10835 114 Street

Area Edmonton

Subdivision Queen Mary Park

City Edmonton
County ALBERTA

Province AB

Postal Code T5H 3K3