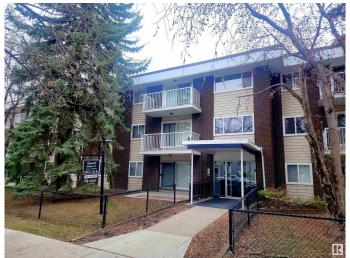

# \$124,900

2 Bedroom, 1.00 Bathroom, 1,003 sqft Condo / Townhouse on 0.00 Acres

Queen Mary Park, Edmonton, AB

Welcome to Crystal Court! Situated on a quiet, tree-lined street, this corner unit offers 1,003 sq ft of well-designed living space, featuring two spacious bedrooms and a 4-piece bathroom. The kitchen boasts plenty of counter and cupboard space, perfect for cooking and storage. This bright and airy unit is immaculate and exceptionally well maintained. You'll also enjoy the convenience of an outdoor parking stall just steps away. Located close to MacEwan University, NAIT, the Brewery District, and the vibrant shops and restaurants of 124 Street.

# **Community Information**

Address 209 10835 114 Street

Area Edmonton

Subdivision Queen Mary Park

City Edmonton
County ALBERTA

Province AB

Postal Code T5H 3K3