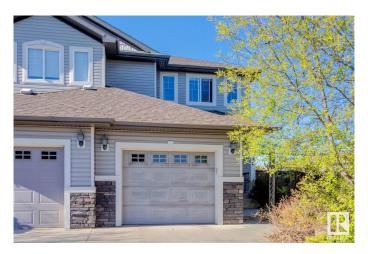

#### \$424,900

3 Bedroom, 2.50 Bathroom, 1,553 sqft Single Family on 0.00 Acres

South Creek, Stony Plain, AB

**Beautifully maintained 2-storey Pacesetter** "Sofia― model in desirable South Creek, located on a spacious corner lot! Bright and welcoming foyer leads into an open-concept main floor with loads of natural light. The kitchen features a large center island with breakfast bar, stainless steel appliances including gas stove, corner pantry, and plenty of workspace. Dining area offers direct access to the backyard and deckâ€"great for entertaining. Upstairs includes 3 spacious bedrooms, upper-floor laundry, and a large primary suite with frosted French doors, walk-in closet, and 4-pc en-suite. Another full 4-pc bath completes the level. Nearly finished basement with rough-in bathâ€"just needs ceilings and baseboards. Central A/C, single attached garage, and great location near parks, playgrounds, and quick access to Hwy 16A and Spruce Grove. Move-in ready with room to grow! (some photos virtually staged)

#### **Essential Information**

| MLS® #     | E4434916  |
|------------|-----------|
| Price      | \$424,900 |
| Bedrooms   | 3         |
| Bathrooms  | 2.50      |
| Full Baths | 2         |

| Half Baths     | 1             |
|----------------|---------------|
| Square Footage | 1,553         |
| Acres          | 0.00          |
| Year Built     | 2011          |
| Туре           | Single Family |
| Sub-Type       | Half Duplex   |
| Style          | 2 Storey      |
| Status         | Active        |

| Roof         | Asphalt Shingles   |
|--------------|--------------------|
| Construction | Wood, Stone, Vinyl |
| Foundation   | Concrete Perimeter |