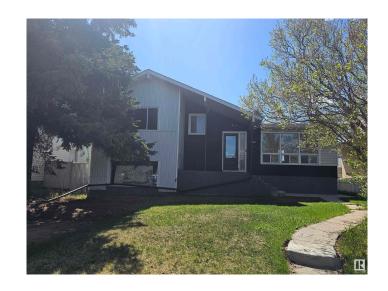

## \$359,000

5 Bedroom, 2.00 Bathroom, 1,019 sqft Single Family on 0.00 Acres

King Edward Park, Edmonton, AB

Unlock the full potential of this exceptional 0.14 acre lot located in the heart of King Edward Park. With RF3 zoning this property offers a rare opportunity for builders, investors, or visionary homeowners to create a custom dream home or multi-unit dwelling. The lot currently features an existing structure in need of full demolition, making this an ideal site for new construction without the hassle of partial renovation. Utilities on site provide a solid foundation for your next project. Enjoy the convenience of a central locationâ€"close to schools, shopping, restaurants, public transit, and major commuter routesâ€"while benefiting from a quiet, established residential setting.