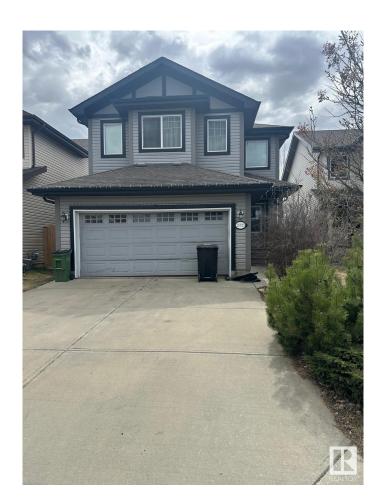

# \$517,000

3 Bedroom, 2.50 Bathroom, 2,000 sqft Single Family on 0.00 Acres

The Hamptons, Edmonton, AB

Welcome to vibrant community of Hamptons! This 2-story home which boasts approx. 2000 sq. ft., 3 bedrooms, 2.5 baths. Open concept floor plan. Living and dinning rooms have laminate floors throughout. Kitchen loaded with cabinetry and large island. Primary bedroom has a ensuite. 2 good-sized bedrooms and 1 full bath complete the upper floor. backing on to a green field. Fenced yard and double attached garage. Close to schools, shopping & public transportation!

#### **Essential Information**

MLS® # E4434750 Price \$517,000

Bedrooms 3

Bathrooms 2.50

Full Baths 2
Half Baths 1

Square Footage 2,000 Acres 0.00

Year Built 2010

Type Single Family

### **Amenities**

Amenities Deck, Detectors Smoke, Hot Water Natural Gas

Parking Double Garage Attached

## **Exterior**

Exterior Wood, Vinyl

Exterior Features Backs Onto Park/Trees, Fenced, Landscaped, Playground Nearby, See

Remarks

Roof Asphalt Shingles

Construction Wood, Vinyl

Foundation Concrete Perimeter