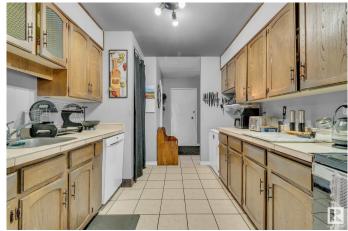

#### Interior

Appliances Dishwasher-Built-In, Hood Fan, Refrigerator, Stove-Electric

Heating Baseboard, Natural Gas