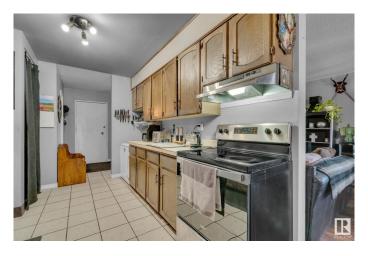

#### Interior

Appliances Dishwasher-Built-In, Hood Fan, Refrigerator, Stove-Electric

Heating Baseboard, Natural Gas