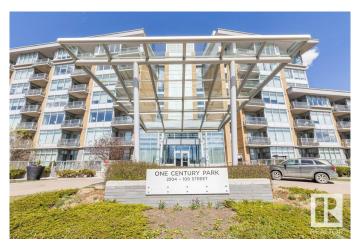

# \$224,900 - 202 2504 109 Street, Edmonton

MLS® #E4434692

### \$224,900

1 Bedroom, 1.00 Bathroom, 761 sqft Condo / Townhouse on 0.00 Acres

Ermineskin, Edmonton, AB

Why rent? All utilities included in condo fee! Move in ready unit with titled under ground parking stall and titled storage cage. Perfectly located close to all amenities, shopping, transit, and schools. Unit is pristine with carpet and tile throughout. The kitchen has a large granite island with loads of cabinets. The living room is bright with large windows and an electric fireplace. The bedroom is a good size with a double walk-thru closet and large modern 4 piece bath! There is an exercise room on the same floor. Amazing value!

## **Community Information**

Address 202 2504 109 Street

Area Edmonton
Subdivision Ermineskin
City Edmonton
County ALBERTA

Province AB

Postal Code T6J 2H3