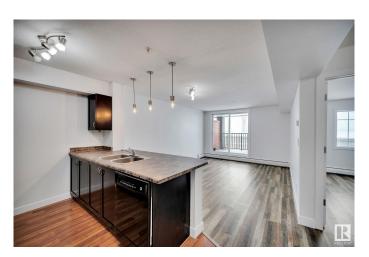

## \$139,900

1 Bedroom, 1.00 Bathroom, 549 sqft Condo / Townhouse on 0.00 Acres

South Terwillegar, Edmonton, AB

Stop renting and start owning! This fantastic ground-floor 1-bedroom condo in South Terwillegar is the perfect place to call home. Featuring an open kitchen, cozy living room, spacious bedroom, and newer vinyl flooring with fresh paint, this unit is move-in ready. Enjoy your own private patio space, convenient in-suite laundry, and easy access to the Terwillegar Rec Centre, Ambleside shopping, groceries, transit, the Henday, and more! The building offers a fitness room, and the unit includes one above-ground parking stall. Plus, the low condo fee of just \$349.50 covers heat, water, and sewer. Don't miss out!