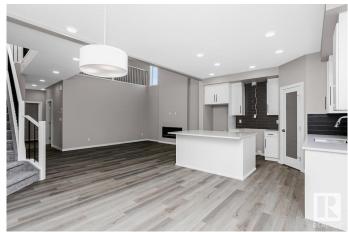

## \$639,900

3 Bedroom, 2.50 Bathroom, 2,051 sqft Single Family on 0.00 Acres

Alces, Edmonton, AB

The Kiera is a beautiful unique home. L-Shaped kitchen at the rear of the home is bright and features quartz counters and a nice sized island; 4-piece Samsung appliance package included. A walk-in-closet and mudroom with built-in bench, shelf & hooks complete the main floor. A side entrance is included for potential future development; Basement ceiling height upgraded to 9', for a more spacious feel; 3-piece rough-in for future bathroom. Flex room on the main floor. Second floor, you'll discover a bridge leading over the great room towards a central bonus room, 3 bedrooms, laundry, and linen closet. Primary bedroom features a large walk-in closet and an ensuite with dual sinks and a walk in shower. This Bedrock Home includes a modern smart home technology system. Photos are representative\*