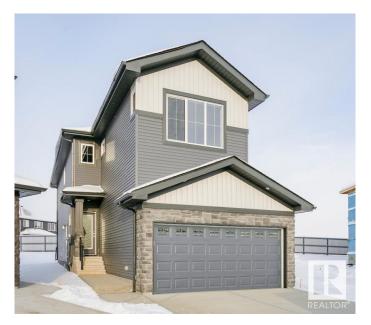

## \$639,900

3 Bedroom, 2.50 Bathroom, 2,051 sqft Single Family on 0.00 Acres

Alces, Edmonton, AB

The Kiera is a beautiful unique home. L-Shaped kitchen at the rear of the home is bright and features quartz counters and a nice sized island; 4-piece Samsung appliance package included. A walk-in-closet and mudroom with built-in bench, shelf & hooks complete the main floor. A side entrance is included for potential future development; Basement ceiling height upgraded to 9', for a more spacious feel; 3-piece rough-in for future bathroom. Flex room on the main floor. Second floor, you'll discover a bridge leading over the great room towards a central bonus room, 3 bedrooms, laundry, and linen closet. Primary bedroom features a large walk-in closet and an ensuite with dual sinks and a walk in shower. This Bedrock Home includes a modern smart home technology system. Photos are representative\*