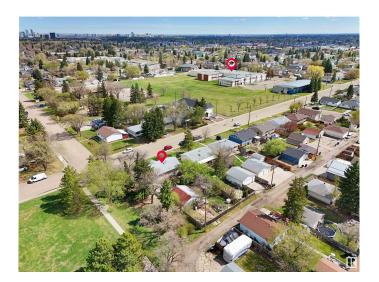

## \$489,000

1 Bedroom, 1.00 Bathroom, 843 sqft Single Family on 0.00 Acres

Britannia Youngstown, Edmonton, AB

Incredible Redevelopment Opportunity in Britannia Youngstown! This expansive 53' x 140' lot, directly facing a serene park, is ideal for multi-family development in one of west Edmonton's most evolving neighbourhoods. Whether you're considering a modern infill, duplex, or fourplex, the possibilities here are endless. Enjoy the convenience of being just 10 minutes to downtown, steps from public transit, close to schools, facilities like the Jasper Place Fitness and Leisure Centre and only minutes from West Edmonton Mall and Mayfield Common. A rare chance to invest in a prime, centrally located community with strong future growth potential!