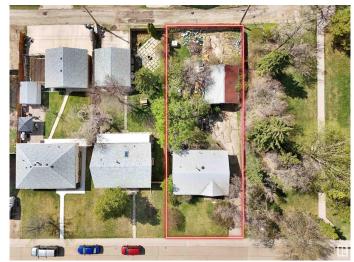

## \$489,000

1 Bedroom, 1.00 Bathroom, 843 sqft Single Family on 0.00 Acres

Britannia Youngstown, Edmonton, AB

Incredible Redevelopment Opportunity in Britannia Youngstown! This expansive 53' x 140' lot, directly facing a serene park, is ideal for multi-family development in one of west Edmonton's most evolving neighbourhoods. Whether you're considering a modern infill, duplex, or fourplex, the possibilities here are endless. Enjoy the convenience of being just 10 minutes to downtown, steps from public transit, close to schools, facilities like the Jasper Place Fitness and Leisure Centre and only minutes from West Edmonton Mall and Mayfield Common. A rare chance to invest in a prime, centrally located community with strong future growth potential!