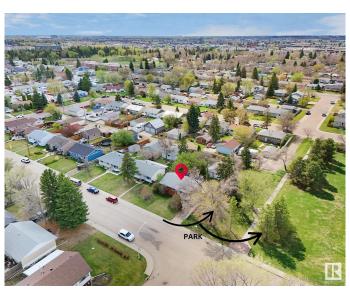

## \$489,000

1 Bedroom, 1.00 Bathroom, 843 sqft Single Family on 0.00 Acres

Britannia Youngstown, Edmonton, AB

Incredible Redevelopment Opportunity in Britannia Youngstown! This expansive 53' x 140' lot, directly facing a serene park, is ideal for multi-family development in one of west Edmonton's most evolving neighbourhoods. Whether you're considering a modern infill, duplex, or fourplex, the possibilities here are endless. Enjoy the convenience of being just 10 minutes to downtown, steps from public transit, close to schools, facilities like the Jasper Place Fitness and Leisure Centre and only minutes from West Edmonton Mall and Mayfield Common. A rare chance to invest in a prime, centrally located community with strong future growth potential!