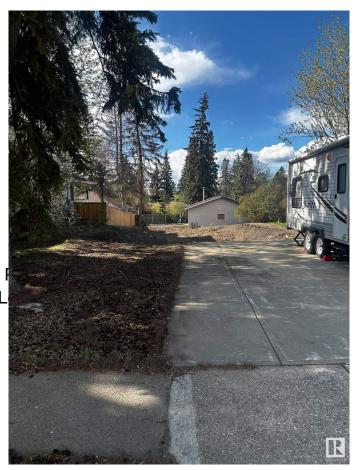

## \$428,000

0 Bedroom, 0.00 Bathroom, Single Family on 0.00 Acres

Braeside, St. Albert, AB

Build Your Dream Home in a Thriving Community Unlock the opportunity to create your perfect living space on this generous, full-sized lot located in the sought-after Braeside area. Key Features: Ample Size: A sizable 50 feet by 150 feet lot, providing plenty of room for a custom-designed home, landscaping, and outdoor amenities. Triple Car Garage Included: Comes with a pre-installed triple car garage, offering secure parking and additional storage options. Prime Location: Situated in a highly desirable community known for its excellent schools, parks, and easy access to local amenities and transportation. Cleared and Ready: start building right away! Braeside is renowned for its friendly neighborhood vibe, beautiful surroundings, and close to proximity to downtown.

# **Community Information**

Address 17 Belmont Drive

Area St. Albert
Subdivision Braeside
City St. Albert
County ALBERTA

Province AB

Postal Code T8N 0C4

**Exterior** 

Exterior Features Back Lane, Landscaped,

Nearby, Sloping Lot, Treed L