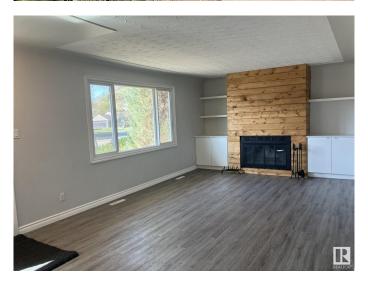

### \$495,000

4 Bedroom, 2.00 Bathroom, 1,100 sqft Single Family on 0.00 Acres

Capilano, Edmonton, AB

Welcome to Capilano! This bright and spacious home has had many upgrades over the last years including flooring, a new kitchen with beautiful quartz counter tops, and new tiles in both bathrooms. The cozy upstairs has three bedrooms with a four-piece bath; the fully finished basement has another bedroom and a three-piece bath. The heated double garage had a new door installed last year. The large yard has some well-established trees and shrubs and is waiting for your added touches! Capilano is close to Edmonton's scenic river valley, Hardisty Swimming Pool, Suzuki Charter School, vibrant parks and much more!

#### Interior

Appliances Dishwasher-Built-In, Dryer, Oven-Microwave, Refrigerator, Storage

Shed, Stove-Electric, Washer

Heating Forced Air-1, Natural Gas

Stories 2

Has Basement Yes

Basement Full, Finished