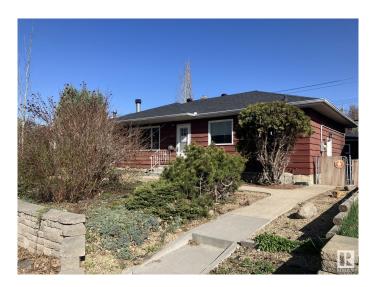

### \$495,000

4 Bedroom, 2.00 Bathroom, 1,100 sqft Single Family on 0.00 Acres

Capilano, Edmonton, AB

Welcome to Capilano! This bright and spacious home has had many upgrades over the last years including flooring, a new kitchen with beautiful quartz counter tops, and new tiles in both bathrooms. The cozy upstairs has three bedrooms with a four-piece bath; the fully finished basement has another bedroom and a three-piece bath. The heated double garage had a new door installed last year. The large yard has some well-established trees and shrubs and is waiting for your added touches! Capilano is close to Edmonton's scenic river valley, Hardisty Swimming Pool, Suzuki Charter School, vibrant parks and much more!

#### **Exterior**

Exterior Concrete, Wood

Exterior Features Fenced, Playground Nearby, Public Swimming Pool, Public

Transportation, Schools, Shopping Nearby

Roof Asphalt Shingles
Construction Concrete, Wood