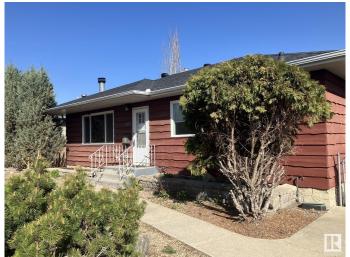

### \$495,000

4 Bedroom, 2.00 Bathroom, 1,100 sqft Single Family on 0.00 Acres

Capilano, Edmonton, AB

Welcome to Capilano! This bright and spacious home has had many upgrades over the last years including flooring, a new kitchen with beautiful quartz counter tops, and new tiles in both bathrooms. The cozy upstairs has three bedrooms with a four-piece bath; the fully finished basement has another bedroom and a three-piece bath. The heated double garage had a new door installed last year. The large yard has some well-established trees and shrubs and is waiting for your added touches! Capilano is close to Edmonton's scenic river valley, Hardisty Swimming Pool, Suzuki Charter School, vibrant parks and much more!

#### **Exterior**

Exterior Concrete, Wood

Exterior Features Fenced, Playground Nearby, Public Swimming Pool, Public

Transportation, Schools, Shopping Nearby

Roof Asphalt Shingles
Construction Concrete, Wood