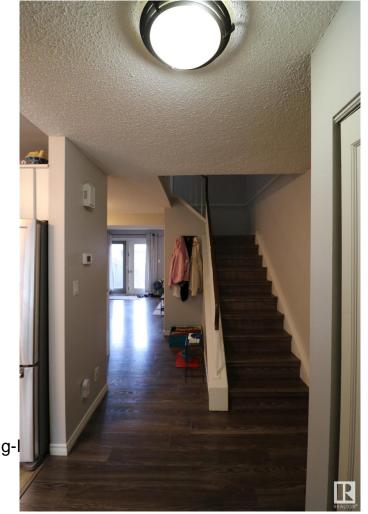

## \$214,000

3 Bedroom, 1.00 Bathroom, 1,076 sqft Condo / Townhouse on 0.00 Acres

Bannerman, Edmonton, AB

This fantastic property is perfect for the investor or first time home buyer. This townhouse features 3 spacious and bright bedrooms. The primary bedroom has custom blackout blinds. It also features an open floor plan which is ideal for entertaining. The modern kitchen boasts stainless steel appliances along with an extra butcher block counter and contemporary finishes. The low-maintenance backyard is perfect for summer gatherings and a pet-friendly space. The unfinished basement presents a great opportunity for customization and it includes a newer washer and dryer (2024). This charming home is conveniently close to Bannerman School, river valley trails, shopping, and transit. Recent updates to the parking lot & landscaping enhance this vibrant community's accessibility. Come make this lovely property yours.

Interior

Appliances Dishwasher-Built-In, Dryer, Refrigerator, Stove-Countertop Electric,

Washer

Heating Forced Air-1, Natural Gas

Stories 2

Has Basement Yes

Basement Full, Unfinished

**Exterior** 