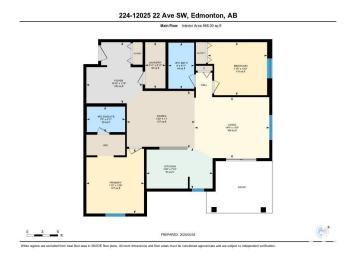

# \$212,900

2 Bedroom, 2.00 Bathroom, 968 sqft Condo / Townhouse on 0.00 Acres

Heritage Valley Town Centre Area, Edmonton, AB

CORNER UNIT!!! 2 spacious bedrooms, office space, oversized living room. In suite laundry, 1 underground parking. All walls, doors, and trims are freshly painted. Prime location in Rutherford, close to shops, grocery shopping, restaurants. Mins to Henday and HWY 2.

# **Essential Information**

MLS® # E4434399 Price \$212,900

Bedrooms 2
Bathrooms 2.00
Full Baths 2
Square Footage 968

Acres 0.00 Year Built 2014

Type Condo / Townhouse Sub-Type Lowrise Apartment

Style Single Level Apartment