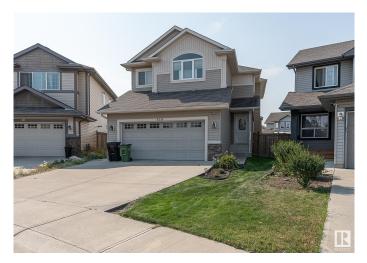

# \$655,000 - 518 173a Street, Edmonton

MLS® #E4434367

#### \$655,000

4 Bedroom, 3.50 Bathroom, 2,222 sqft Single Family on 0.00 Acres

Windermere, Edmonton, AB

Meticulously designed Langdale home, over 3000 sq ft. of developed living space. The home boasts a chef's kitchen with a generous island & walk-through pantry. A cozy fireplace anchors the main living space, open to a versatile front room adaptable to play, dining, or home office. Upper level to features a spacious BONUS room with vaulted ceilings creating an ideal space for entertainment. The master suite includes a 5pc ensuite & walk-in closet. Two additional bedrooms, a full bath, and convenient upstairs laundry. Gorgeous Fully finished basement with 2nd kitchen, laundry facilities, full bath, & 4th bedroom! Visitors enter the lower level provided by an Exterior Private Entrance. An attached heated garage, a dog run in the side yard, and central A/C contribute to year-round comfort. Enjoy the convenience of a rear gate allowing for easy access to street parking. Close to Currents shopping and entertainment district!