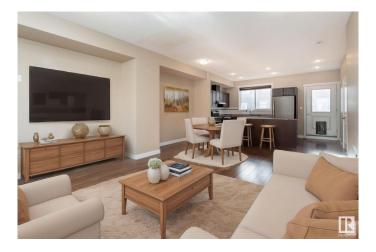

#### \$349.999

3 Bedroom, 2.50 Bathroom, 1,442 sqft Condo / Townhouse on 0.00 Acres

Klarvatten, Edmonton, AB

RARE 4 CAR PARKING! (Double garage with 2 stalls in front of garage). Welcome to this stylish 3 bed, 2.5 bath townhouse in desirable Klarvatten with 1402 sq ft of comfortable living space. The main floor features 9' ceilings, a bright open-concept layout, and a modern kitchen with stainless steel appliances, a large peninsula island, and ample storage. Relax in the cozy living room, enjoy meals in the dining area, or step onto the balcony for fresh air. Upstairs, the spacious primary bedroom includes a 4-piece ensuite and great closet space, plus two more bedrooms, a full bath, and laundry room. Includes a double attached garage and extra parking. Steps from Poplar Lake, walking trails, and close to the Henday, shops, and amenities.