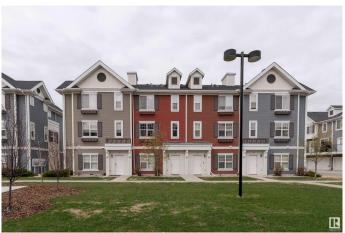

# \$349,999 - 74 8315 180 Avenue, Edmonton

MLS® #E4434233

#### \$349.999

3 Bedroom, 2.50 Bathroom, 1,442 sqft Condo / Townhouse on 0.00 Acres

Klarvatten, Edmonton, AB

RARE 4 CAR PARKING! (Double garage with 2 stalls in front of garage). Welcome to this stylish 3 bed, 2.5 bath townhouse in desirable Klarvatten with 1402 sq ft of comfortable living space. The main floor features 9' ceilings, a bright open-concept layout, and a modern kitchen with stainless steel appliances, a large peninsula island, and ample storage. Relax in the cozy living room, enjoy meals in the dining area, or step onto the balcony for fresh air. Upstairs, the spacious primary bedroom includes a 4-piece ensuite and great closet space, plus two more bedrooms, a full bath, and laundry room. Includes a double attached garage and extra parking. Steps from Poplar Lake, walking trails, and close to the Henday, shops, and amenities.