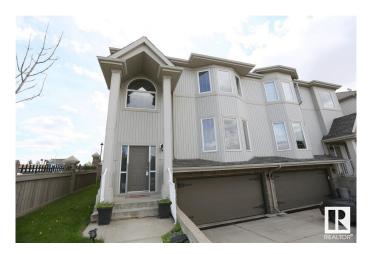

## \$449,000

2 Bedroom, 2.50 Bathroom, 1,485 sqft Single Family on 0.00 Acres

Richford, Edmonton, AB

Large half duplex home in desirable south side community of Richford. This well-appointed half duplex home boasts 1,400+ sqft, TWO master ensuite with fully finished basement and double attached garage. Main floor features open concept plan. Living room has a gas fireplace with hardwood flooring throughout. Good sized kitchen boasts loads of maple cabinets, ample counter space and corner pantry. Dining room is spacious with patio door leading to the large deck. Upstairs has two ensuite and each has a 4 pc bath. Fully finished basement has a large family room. Close to Ravine, walking trail, public transit and all amenities. Quick access to South Common shopping, Calgary trail and Anthony Henday.

## Interior

Interior Features ensuite bathroom

Appliances Dishwasher-Built-In, Dryer, Garage Control, Hood Fan,

Oven-Microwave, Refrigerator

Heating Forced Air-1, Natural Gas

Stories 3

Has Basement Yes

Basement Full, Finished