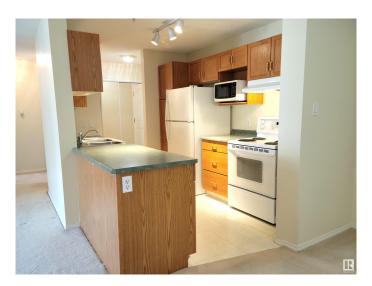

### \$184,900

2 Bedroom, 2.00 Bathroom, 982 sqft Condo / Townhouse on 0.00 Acres

Rideau Park (Edmonton), Edmonton, AB

Very well maintained condo in Grande Whitemud in the community of Rideau Park. This 982sf condo, overlooking the peaceful courtyard, has two bedrooms and 2 full bathrooms. Features of this condo include: titled underground heated parking, storage cage, in-suite laundry, spacious LR, cozy DR, and as mentioned earlier, a balcony overlooking the courtyard. Condo amenities include: a social room and exercise room. Conveniently located close to Whitemud Fwy, Calgary Trail, Southgate Shopping Centre, LRT, library, hair salons, meat shops, medical facilities, many restaurants and too many others to name.

## **Community Information**

Address 312 10511 42 Avenue

Area Edmonton

Subdivision Rideau Park (Edmonton)

City Edmonton
County ALBERTA

Province AB

Postal Code T6J 7G8