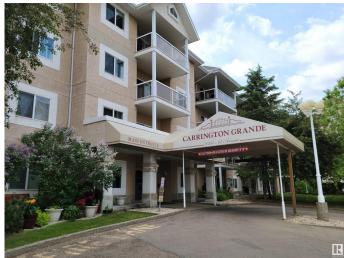

### \$184,900

2 Bedroom, 2.00 Bathroom, 982 sqft Condo / Townhouse on 0.00 Acres

Rideau Park (Edmonton), Edmonton, AB

Very well maintained condo in Grande Whitemud in the community of Rideau Park. This 982sf condo, overlooking the peaceful courtyard, has two bedrooms and 2 full bathrooms. Features of this condo include: titled underground heated parking, storage cage, in-suite laundry, spacious LR, cozy DR, and as mentioned earlier, a balcony overlooking the courtyard. Condo amenities include: a social room and exercise room. Conveniently located close to Whitemud Fwy, Calgary Trail, Southgate Shopping Centre, LRT, library, hair salons, meat shops, medical facilities, many restaurants and too many others to name.

#### Interior

Interior Features ensuite bathroom

Appliances Dishwasher-Built-In, Dryer, Hood Fan, Refrigerator, Stove-Electric,

Washer, Window Coverings

Heating Hot Water, Natural Gas