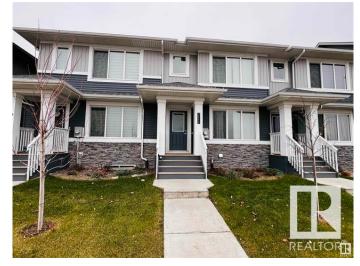

## \$409,900

3 Bedroom, 2.50 Bathroom, 1,285 sqft Single Family on 0.00 Acres

Crystallina Nera East, Edmonton, AB

Welcome to this TOWNHOME built in 2022. NO CONDO FEE. This home offers double detach garage, over 1250 sq/ft with a large living room, dining room and a kitchen on main floor. With modern colors and a beautiful kitchen overlooking the backyard. Main floor also has a half bath. Upstairs offers a master bedroom with a ensuite, 2 good size rooms and a main bath. Perfect for a starter family or a invesments. Basement is unfinished and is waiting for your touch. Close to all amenities. Features of this home are vinyl plank flooring, quartz countertop, and stainless steel appliances. DON'T WAIT.

#### Interior

Interior Features ensuite bathroom

Appliances Dishwasher-Built-In, Garage Control, Garage Opener, Microwave Hood

Fan, Refrigerator, Stove-Electric, Washer, Dryer-Two

Heating Forced Air-1, Natural Gas