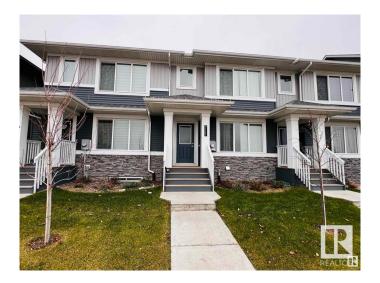

## \$409,900

3 Bedroom, 2.50 Bathroom, 1,285 sqft Single Family on 0.00 Acres

Crystallina Nera East, Edmonton, AB

Welcome to this TOWNHOME built in 2022. NO CONDO FEE. This home offers double detach garage, over 1250 sq/ft with a large living room, dining room and a kitchen on main floor. With modern colors and a beautiful kitchen overlooking the backyard. Main floor also has a half bath. Upstairs offers a master bedroom with a ensuite, 2 good size rooms and a main bath. Perfect for a starter family or a invesments. Basement is unfinished and is waiting for your touch. Close to all amenities. Features of this home are vinyl plank flooring, quartz countertop, and stainless steel appliances. DON'T WAIT.

## **Essential Information**

MLS® # E4434041 Price \$409,900

Bedrooms 3

Bathrooms 2.50

Full Baths 2

Half Baths 1

Square Footage 1,285

Acres 0.00 Year Built 2021

#### **Exterior**

Exterior Wood, Vinyl

Exterior Features Back Lane, Playground Nearby, Schools, Shopping Nearby

Roof Asphalt Shingles

Construction Wood, Vinyl

Foundation Concrete Perimeter