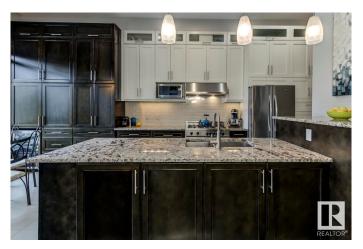

#### \$574,900

2 Bedroom, 2.50 Bathroom, 1,601 sqft Condo / Townhouse on 0.00 Acres

Windermere, Edmonton, AB

This is not a downsizeâ€"this is an upgrade. Welcome to Windermere Mansions, an exclusive 18+ concrete and steel building. 2347 sqft of living space across 3 levels with a private elevator to all floors and direct access from your oversized double garage, this rare unit lives like a high-end home. The kitchen is bigger and better than most single-family homes, featuring granite counters, luxe gas stove, built-in coffee bar, wine fridge, and stunning updates. Both bedrooms have private ensuites, plus a main floor den, half bath, AC, and a fully finished rec room below. Enjoy two south-facing patios, including a walkout to greenbelt views. With fresh paint, new carpets, custom blinds, and TRIPLE parking (double attached garage + u/g stall), no other unit offers this level of space, privacy, and luxury. This is elevated Windermere livingâ€"without compromise.