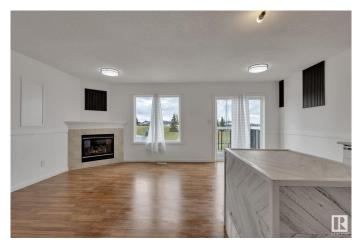

#### \$329,000

3 Bedroom, 1.50 Bathroom, 1,302 sqft Condo / Townhouse on 0.00 Acres

Larkspur, Edmonton, AB

Welcome to this newly renovated townhouse located in the vibrant and family-friendly community of Larkspur. Perfect for first-time homebuyers or savvy investors, this move-in-ready home features an attached single garage and three spacious bedrooms on the upper level. Recent upgrades include fresh paint throughout, a brand-new furnace, updated locks and doors, and modernized bathroom fixtures and toilets. Enjoy the generous room sizes, low-maintenance living, and very low condo fees. Set in a welcoming neighborhood, this home is just steps from public transportation, parks, public and Catholic schools, major shopping centers, and dining options. With easy access to both Anthony Henday Drive and Whitemud Freeway, commuting is a breeze. A perfect blend of value, location, and lifestyleâ€"don't miss this fantastic opportunity!

#### Interior

Appliances Dryer, Refrigerator, Stove-Electric, Washer, Dishwasher-Two

Heating Forced Air-1, Natural Gas

Stories 2

Has Basement Yes

Basement Full, Unfinished