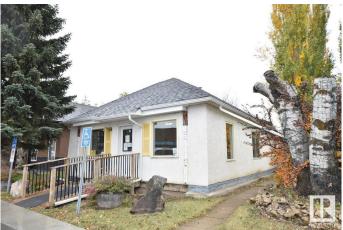

## \$179,900

0 Bedroom, 0.00 Bathroom, Land Commercial on 0.00 Acres

None, Boyle, AB

AWESOME COMMERCIAL OPPORTUNITY ON MAIN STREET IN BOYLE! This piece of property is known as the silver birch medical centre and has been a mainstay in Boyle for many years! Functioning as a medical office this property has potential to stay the same or be used for many mixed use opportunities. The building includes reception, waiting room, washroom, multiple exam rooms as well as a garage for extra storage or parking. Don't miss out on this unique opportunity!