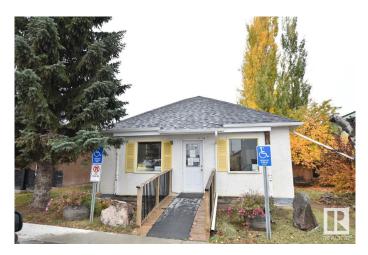

## \$179,900

0 Bedroom, 0.00 Bathroom, Land Commercial on 0.00 Acres

None, Boyle, AB

AWESOME COMMERCIAL OPPORTUNITY ON MAIN STREET IN BOYLE! This piece of property is known as the silver birch medical centre and has been a mainstay in Boyle for many years! Functioning as a medical office this property has potential to stay the same or be used for many mixed use opportunities. The building includes reception, waiting room, washroom, multiple exam rooms as well as a garage for extra storage or parking. Don't miss out on this unique opportunity!