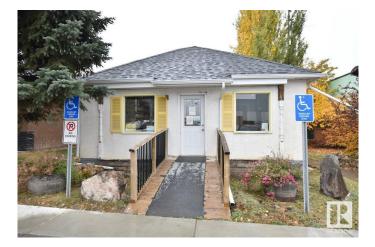

## \$179,900

0 Bedroom, 0.00 Bathroom, Land Commercial on 0.00 Acres

None, Boyle, AB

AWESOME COMMERCIAL OPPORTUNITY ON MAIN STREET IN BOYLE! This piece of property is known as the silver birch medical centre and has been a mainstay in Boyle for many years! Functioning as a medical office this property has potential to stay the same or be used for many mixed use opportunities. The building includes reception, waiting room, washroom, multiple exam rooms as well as a garage for extra storage or parking. Don't miss out on this unique opportunity!