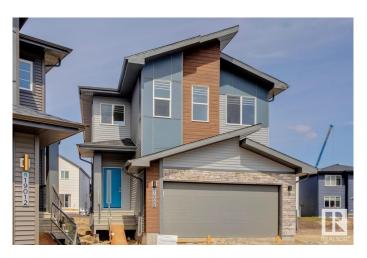

### \$659,900

5 Bedroom, 4.00 Bathroom, 2,370 sqft Single Family on 0.00 Acres

River's Edge, Edmonton, AB

This spacious 5-bedroom, 4-bathroom home offers modern living with a main floor bedroom and 3-piece bathroom with a standing shower. Upstairs, two attached ensuite bedrooms provide privacy and comfort. The home boasts a stylish spice kitchen with stainless chimney hoodfan and cabinets to the ceiling, as well as a walk-in pantry for extra storage. The main floor features durable vinyl plank flooring, while large windows allow natural light to fill the home. Enjoy elegant finishes including undermount sinks, a cozy fireplace, and sleek railings throughout. A side entrance adds extra convenience to this thoughtfully designed home.

#### **Exterior**

Exterior Wood, Brick, Vinyl

Exterior Features Schools, Shopping Nearby

Roof Asphalt Shingles
Construction Wood, Brick, Vinyl
Foundation Concrete Perimeter