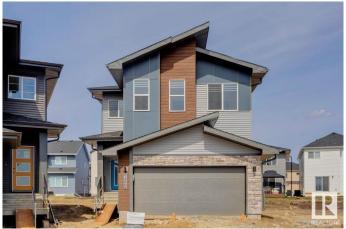

### \$659,900

5 Bedroom, 4.00 Bathroom, 2,370 sqft Single Family on 0.00 Acres

River's Edge, Edmonton, AB

This spacious 5-bedroom, 4-bathroom home offers modern living with a main floor bedroom and 3-piece bathroom with a standing shower. Upstairs, two attached ensuite bedrooms provide privacy and comfort. The home boasts a stylish spice kitchen with stainless chimney hoodfan and cabinets to the ceiling, as well as a walk-in pantry for extra storage. The main floor features durable vinyl plank flooring, while large windows allow natural light to fill the home. Enjoy elegant finishes including undermount sinks, a cozy fireplace, and sleek railings throughout. A side entrance adds extra convenience to this thoughtfully designed home.

#### **Exterior**

Exterior Wood, Brick, Vinyl

Exterior Features Schools, Shopping Nearby

Roof Asphalt Shingles
Construction Wood, Brick, Vinyl
Foundation Concrete Perimeter