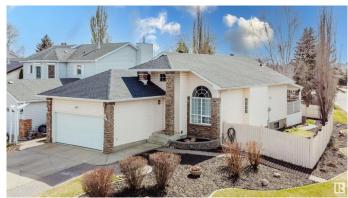

### \$525,000

4 Bedroom, 3.00 Bathroom, 1,353 sqft Single Family on 0.00 Acres

Larkspur, Edmonton, AB

Charming 4 bedroom (2 up & 2 down)
Bungalow with 2,584 sqft of developed space on a Quiet Cul-de-Sac! This beautifully maintained home sits on a landscaped corner lot with a private, covered deck featuring a hot tubâ€"perfect for relaxing year-round. Enjoy an open-concept layout with granite countertops, professional paint throughout, and convenient main floor laundry. The fully developed basement includes an additional bathroom, ideal for guests or extended family. Upgrades include a 2-year-old roof, newer hot water tank, some newer windows, and central air conditioning for year-round comfort. Fantastic opportunity in a prime location!