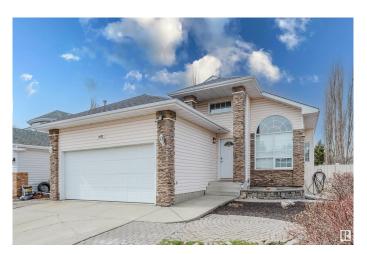

### \$525,000

4 Bedroom, 3.00 Bathroom, 1,353 sqft Single Family on 0.00 Acres

Larkspur, Edmonton, AB

Charming 4 bedroom (2 up & 2 down)
Bungalow with 2,584 sqft of developed space on a Quiet Cul-de-Sac! This beautifully maintained home sits on a landscaped corner lot with a private, covered deck featuring a hot tubâ€"perfect for relaxing year-round. Enjoy an open-concept layout with granite countertops, professional paint throughout, and convenient main floor laundry. The fully developed basement includes an additional bathroom, ideal for guests or extended family. Upgrades include a 2-year-old roof, newer hot water tank, some newer windows, and central air conditioning for year-round comfort. Fantastic opportunity in a prime location!

#### **Exterior**

Exterior Wood, Vinyl

Exterior Features Cul-De-Sac, Landscaped

Roof Asphalt Shingles

Construction Wood, Vinyl

Foundation Concrete Perimeter