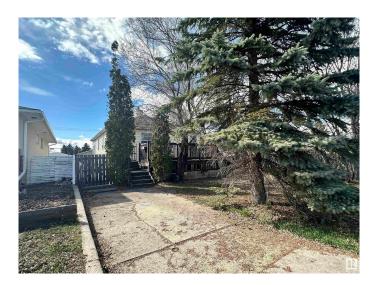

## \$405,000

3 Bedroom, 1.00 Bathroom, 807 sqft Single Family on 0.00 Acres

Jasper Park, Edmonton, AB

Attention Builders and Developers! This 51'x148' lot is conveniently located in the mature neighborhood of Jasper Park close to Whitemud Drive, West Edmonton Mall and the upcoming West Valley LRT line. Ideal location for your next infill project. Home is being sold for lot value in as-is where is condition.

Built in 1944

### **Exterior**

Exterior Wood, Vinyl

Exterior Features Fenced, Landscaped, Schools, Shopping Nearby, Treed Lot

Roof Asphalt Shingles

Construction Wood, Vinyl

Foundation Concrete Perimeter