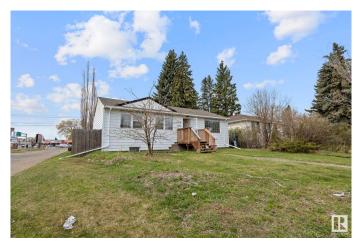

# \$390,000 - 11916 132 Street, Edmonton

MLS® #E4433734

#### \$390,000

4 Bedroom, 2.00 Bathroom, 1,065 sqft Single Family on 0.00 Acres

Sherbrooke, Edmonton, AB

Charming, Well-Maintained Bungalow in Sherbrooke! Step inside to an open, inviting layout with plenty of room to spread out. The main floor offers three comfortable bedrooms. ideal for a growing family. You'll love the spacious living area and the kitchen that flows effortlessly, making daily life easy and enjoyable. Recent updates include brand new vinyl plank flooring, fresh paint, and new light fixtures throughout the main floor. A separate back entrance leads to the fully finished basement. Downstairs you'II find a large fourth bedroom, perfect for guests, a generous family room, and a 3-piece bathroom.Located close to shopping, transit, parks, and schools, this home checks all the boxes. Well cared for and move-in ready. Don't miss out on this great find!