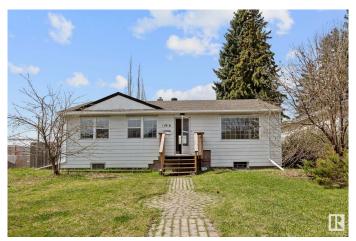

# \$390,000 - 11916 132 Street, Edmonton

MLS® #E4433734

#### \$390,000

4 Bedroom, 2.00 Bathroom, 1,065 sqft Single Family on 0.00 Acres

Sherbrooke, Edmonton, AB

Charming, Well-Maintained Bungalow in Sherbrooke! Step inside to an open, inviting layout with plenty of room to spread out. The main floor offers three comfortable bedrooms. ideal for a growing family. You'll love the spacious living area and the kitchen that flows effortlessly, making daily life easy and enjoyable. Recent updates include brand new vinyl plank flooring, fresh paint, and new light fixtures throughout the main floor. A separate back entrance leads to the fully finished basement. Downstairs you'II find a large fourth bedroom, perfect for guests, a generous family room, and a 3-piece bathroom.Located close to shopping, transit, parks, and schools, this home checks all the boxes. Well cared for and move-in ready. Don't miss out on this great find!