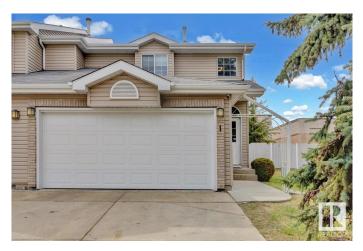

## \$340,000 - 1 20 Deerbourne Drive, St. Albert

MLS® #E4433640

## \$340,000

3 Bedroom, 1.50 Bathroom, 1,339 sqft Condo / Townhouse on 0.00 Acres

Deer Ridge (St. Albert), St. Albert, AB

Welcome to this beautifully updated end unit townhome offering the perfect blend of modern upgrades, thoughtful design, and unbeatable location. With 3 bedrooms, 1.5 bathrooms, and a double attached garage, this home provides comfortable living in a quiet setting. You'II love being just steps away from popular local spots like OJ's, Starbucks, and many more – convenience truly meets lifestyle here. As an end unit, you'II enjoy added privacy, extra natural light, and minimal shared walls. The home has seen substantial renovations from 2022 to 2025, including a complete kitchen overhaul (2022) with new appliances, updated bathrooms, new furnace and water tank, interior railings, carpet, and stylish top-down bottom-up blinds – all completed in 2022. The basement has been thoughtfully renovated between 2023–2025, adding even more value and functionality. Relax after a long day in the jacuzzi tub, and appreciate the attention to detail throughout this meticulously maintained property.