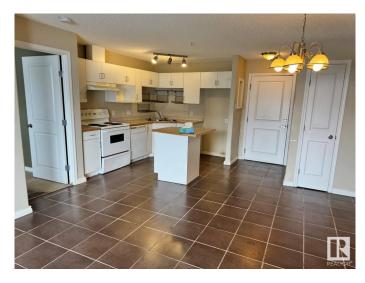

# \$119,900

2 Bedroom, 2.00 Bathroom, 752 sqft Condo / Townhouse on 0.00 Acres

Parkdale (Edmonton), Edmonton, AB

\*Please note\* property is sold "as is where is at time of possession―. No warranties or representations

#### Interior

Interior Features ensuite bathroom

Appliances See Remarks

Heating Hot Water, Natural Gas