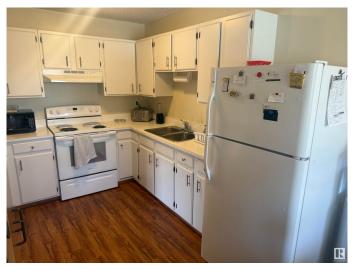

### \$224,900

2 Bedroom, 2.00 Bathroom, 781 sqft Condo / Townhouse on 0.00 Acres

Lorelei, Edmonton, AB

INVESTOR ALERT! Clean & well maintained! Discover this inviting two-bedroom bungalow in Beaumaris Square, one-and-a-half bath property that blends comfort and convenience in every detail. The spacious living area opens into a functional kitchen with appliances and ample storage. Both bedrooms offer generous closet space, while the full bathroom features sharp finishes. The basement features an additional half-bath adds extra convenience for guests, additional rooms & laundry, newer laminate floors. With a backyard deck for privacy and off-street parking, this home is perfect for first-time buyers, small families, or anyone seeking a low-maintenance lifestyle.

#### Interior

Appliances Dryer, Hood Fan, Refrigerator, Stove-Electric, Washer

Heating Forced Air-1, Natural Gas

Stories 2

Has Basement Yes

Basement Full, Finished