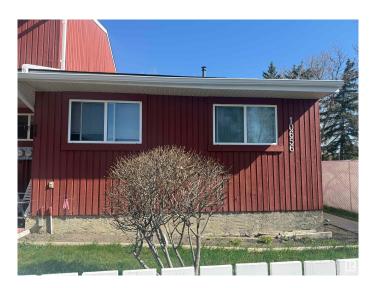

# **\$224,900 - 10656 Beaumaris Road, Edmonton**

MLS® #E4433494

### \$224,900

2 Bedroom, 2.00 Bathroom, 781 sqft Condo / Townhouse on 0.00 Acres

Lorelei, Edmonton, AB

INVESTOR ALERT! Clean & well maintained! Discover this inviting two-bedroom bungalow in Beaumaris Square, one-and-a-half bath property that blends comfort and convenience in every detail. The spacious living area opens into a functional kitchen with appliances and ample storage. Both bedrooms offer generous closet space, while the full bathroom features sharp finishes. The basement features an additional half-bath adds extra convenience for guests, additional rooms & laundry, newer laminate floors. With a backyard deck for privacy and off-street parking, this home is perfect for first-time buyers, small families, or anyone seeking a low-maintenance lifestyle.

#### **Exterior**

Exterior Wood

Exterior Features Fenced, Flat Site, Golf Nearby, Landscaped, Low Maintenance

Landscape, Paved Lane, Playground Nearby, Public Transportation,

Schools, Shopping Nearby

Roof Asphalt Shingles