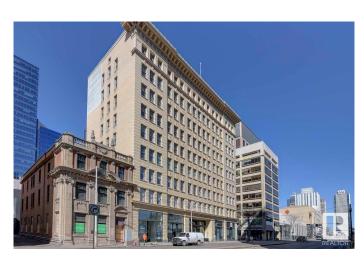

## \$179,900

1 Bedroom, 1.00 Bathroom, 545 sqft Condo / Townhouse on 0.00 Acres

Downtown (Edmonton), Edmonton, AB

Experience elevated downtown living in this beautifully updated north-facing loft in the iconic McLeod Building â€" one of Edmonton's most historic and architecturally significant addresses. Perched above the bustle, Unit #808 offers a peaceful urban retreat overlooking Rice Howard Way, where leafy summer trees, vibrant patios, and pedestrian charm set the scene. Inside, you'II enjoy a spacious open-concept layout flooded with natural light, soaring ceilings, and character-rich original wood-framed windows. Recent upgrades with a renovated kitchen with modern appliances, stylish flooring and tilework. The condo combines timeless heritage with modern convenience â€" and the condo fees include power, heat, and water, adding value and ease to your lifestyle. Located in a designated Provincial Historic Resource, the McLeod Building boasts an elegant marble lobby and timeless architectural details. You're just steps from the LRT, bus routes, and some of Edmonton's most notable landmarks.

Built in 1905