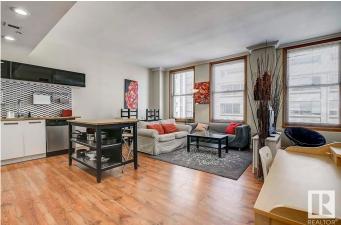

## \$179,900

1 Bedroom, 1.00 Bathroom, 545 sqft Condo / Townhouse on 0.00 Acres

Downtown (Edmonton), Edmonton, AB

Experience elevated downtown living in this beautifully updated north-facing loft in the iconic McLeod Building â€" one of Edmonton's most historic and architecturally significant addresses. Perched above the bustle, Unit #808 offers a peaceful urban retreat overlooking Rice Howard Way, where leafy summer trees, vibrant patios, and pedestrian charm set the scene. Inside, you'II enjoy a spacious open-concept layout flooded with natural light, soaring ceilings, and character-rich original wood-framed windows. Recent upgrades with a renovated kitchen with modern appliances, stylish flooring and tilework. The condo combines timeless heritage with modern convenience â€" and the condo fees include power, heat, and water, adding value and ease to your lifestyle. Located in a designated Provincial Historic Resource, the McLeod Building boasts an elegant marble lobby and timeless architectural details. You're just steps from the LRT, bus routes, and some of Edmonton's most notable landmarks.