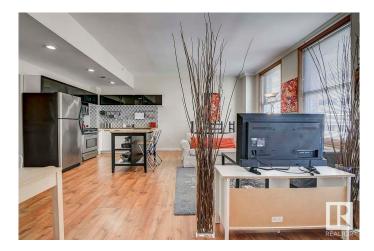

## \$179,900

1 Bedroom, 1.00 Bathroom, 545 sqft Condo / Townhouse on 0.00 Acres

Downtown (Edmonton), Edmonton, AB

Experience elevated downtown living in this beautifully updated north-facing loft in the iconic McLeod Building â€" one of Edmonton's most historic and architecturally significant addresses. Perched above the bustle, Unit #808 offers a peaceful urban retreat overlooking Rice Howard Way, where leafy summer trees, vibrant patios, and pedestrian charm set the scene. Inside, you'II enjoy a spacious open-concept layout flooded with natural light, soaring ceilings, and character-rich original wood-framed windows. Recent upgrades with a renovated kitchen with modern appliances, stylish flooring and tilework. The condo combines timeless heritage with modern convenience â€" and the condo fees include power, heat, and water, adding value and ease to your lifestyle. Located in a designated Provincial Historic Resource, the McLeod Building boasts an elegant marble lobby and timeless architectural details. You're just steps from the LRT, bus routes, and some of Edmonton's most notable landmarks.