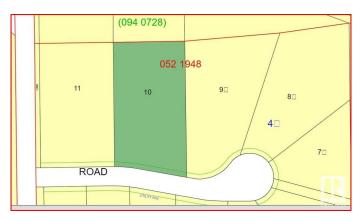

### \$169,900

0 Bedroom, 0.00 Bathroom, Rural on 2.50 Acres

Kerr Cape Estates, Rural Leduc County, AB

A RARITY! Opportunities like this don't come very often! 2.5 ACRES OF TREED PRIVACY IN KERR CAPE ESTATES which is a locality in Sundance Beach and situated nearby to the villages of Sundance and Itaska Beach. Located one block off the lake with members (for a HOA fee) having access to a private beach, community dock and boat slip. Carve out your spot on this fully treed property and enjoy lake style living! Quick possession can be yours.

## **Community Information**

Address 40 47411 Rge Rd 14
Area Rural Leduc County
Subdivision Kerr Cape Estates
City Rural Leduc County

County ALBERTA

Province AB

Postal Code T0C 2P0