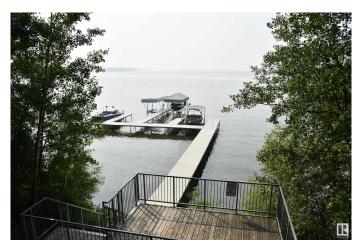

### \$169,900

0 Bedroom, 0.00 Bathroom, Rural on 2.50 Acres

Kerr Cape Estates, Rural Leduc County, AB

A RARITY! Opportunities like this don't come very often! 2.5 ACRES OF TREED PRIVACY IN KERR CAPE ESTATES which is a locality in Sundance Beach and situated nearby to the villages of Sundance and Itaska Beach. Located one block off the lake with members (for a HOA fee) having access to a private beach, community dock and boat slip. Carve out your spot on this fully treed property and enjoy lake style living! Quick possession can be yours.