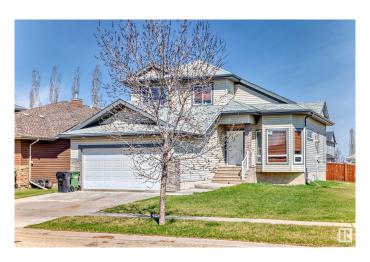

# \$499,800 - 123 Shores Drive, Leduc

MLS® #E4433264

## \$499.800

3 Bedroom, 2.50 Bathroom, 1,722 sqft Single Family on 0.00 Acres

Bridgeport, Leduc, AB

LAKE ACCESS, BIG LOT, OVERSIZE GARAGE! Just steps to lake access (74 steps) and close to walking trails. Big back yard, oversize garage. Open plan, vaulted ceilings. Large main floor family room. Cherry hardwood flooring throughout, granite counters, stainless steel appliances. High ceiling in basement. Great location: quiet street, 4 minutes to Leduc Common (Rona, Walmart, Canadian Tire, etc.), 6 minutes to Highway 2. Quick possession available.