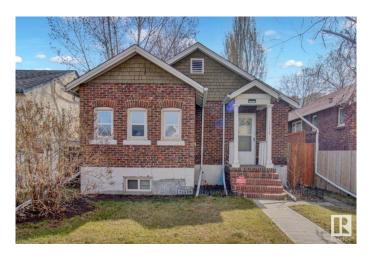

### \$265,000

3 Bedroom, 2.00 Bathroom, 854 sqft Single Family on 0.00 Acres

Parkdale (Edmonton), Edmonton, AB

Charming character home in a convenient central location close to downtown and LRT. Attractive curb appeal with red clinker brick. Cozy interior with hardwood flooring, crown moldings and fireplace. Huge primary bedroom with walk in closet. Updated main bathroom. Updated efficient kitchen with gas stove. Basement is finished with a second full bathroom, large family room and 2 potential bedrooms. For more details please visit the REALTOR's® Website.

#### Interior

Appliances Dishwasher-Built-In, Dryer, Refrigerator, Stove-Gas, Washer

Heating Forced Air-1, Natural Gas

Stories 2

Has Basement Yes

Basement Full, Finished