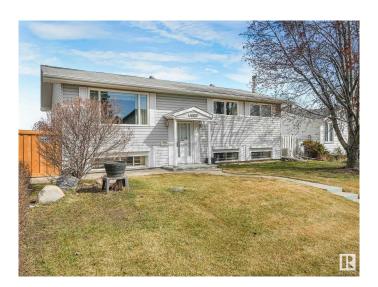

# \$395,000 - 14315 80 Street, Edmonton

MLS® #E4433114

### \$395.000

4 Bedroom, 2.00 Bathroom, 1,067 sqft Single Family on 0.00 Acres

Kildare, Edmonton, AB

Wonderfully maintained original owner bi-level in Kildare. Built in 1968 this home features a bright and welcoming main floor with large west facing living room, large eat-in kitchen with plenty of storage and cooking spaces, formal dining room, a large primary bedroom, four piece main bathroom, and two additional main floor bedrooms. The fully finished basement has both front and back staircases. a massive fourth bedroom, three piece bathroom, large family room, and a craft or hobby work area. The east facing backyard has a large deck, is nicely landscaped with flower beds, and has a large double detached garage and also an oversized driveway that can park three cars.