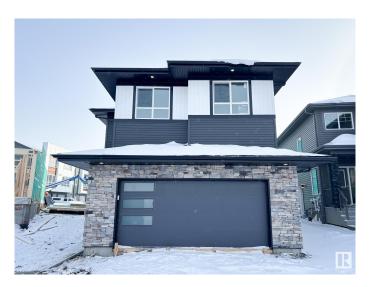

### \$664,800

3 Bedroom, 2.50 Bathroom, 2,379 sqft Single Family on 0.00 Acres

Erin Ridge North, St. Albert, AB

Discover the ideal fusion of modern design and functional living with the Alchemy model by One Horizon Living. This carefully crafted 2,282-square-foot residence offers a contemporary aesthetic both inside and out with open to below. Explore detailed exterior and interior renderings that highlight Alchemy's architectural beauty and thoughtfully planned interiors. Key features include expansive living areas, a state-of-the-art kitchen, and elegant finishes throughout. Alchemy is designed to enhance your lifestyle, ensuring every square foot is utilized to its fullest potential. All this with a professionally fully finished basement with the same quality, specs and warranty provide through out the home.

### **Exterior**

Exterior Wood, Brick, Vinyl

Exterior Features See Remarks

Roof Asphalt Shingles
Construction Wood, Brick, Vinyl
Foundation Concrete Perimeter

Additional Information

Date Listed April 25th, 2025