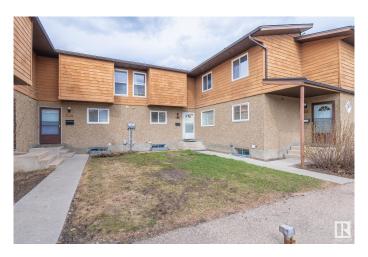

# \$210,000 - 36 3812 20 Avenue, Edmonton

MLS® #E4432652

## \$210,000

3 Bedroom, 1.50 Bathroom, 1,079 sqft Condo / Townhouse on 0.00 Acres

Daly Grove, Edmonton, AB

Well kept property in TAMARACK PARK in DALY GROVE area. This House got everything to call HOME. On main floor you will find beautiful modern kitchen with quartz countertops and stainless steel appliances. Also on this floor you will find good size dinning area and living area with gas fire place and a half bath. Main floor finished with tiles and laminate flooring. On top floor you will get 3 bedrooms and A full bath. Basement is partially finished. Fully fenced back yard with concrete pad. This house is walking distance to DALY GROVE SCHOOL AND PARK. A MUST SEE!

# **Community Information**

Address 36 3812 20 Avenue

Area Edmonton
Subdivision Daly Grove
City Edmonton
County ALBERTA

Province AB

Postal Code T6L 4B2