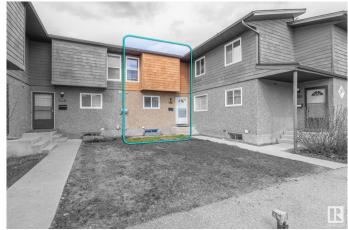

# \$210,000 - 36 3812 20 Avenue, Edmonton

MLS® #E4432652

## \$210,000

3 Bedroom, 1.50 Bathroom, 1,079 sqft Condo / Townhouse on 0.00 Acres

Daly Grove, Edmonton, AB

Well kept property in TAMARACK PARK in DALY GROVE area. This House got everything to call HOME. On main floor you will find beautiful modern kitchen with quartz countertops and stainless steel appliances. Also on this floor you will find good size dinning area and living area with gas fire place and a half bath. Main floor finished with tiles and laminate flooring. On top floor you will get 3 bedrooms and A full bath. Basement is partially finished. Fully fenced back yard with concrete pad. This house is walking distance to DALY GROVE SCHOOL AND PARK. A MUST SEE!

# **Community Information**

Address 36 3812 20 Avenue

Area Edmonton
Subdivision Daly Grove
City Edmonton
County ALBERTA

Province AB

Postal Code T6L 4B2