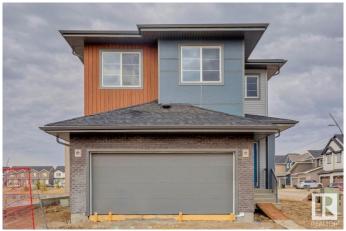

# \$677,318 - 2840 191 Street, Edmonton

MLS® #E4432451

## \$677,318

5 Bedroom, 4.00 Bathroom, 2,371 sqft Single Family on 0.00 Acres

The Uplands, Edmonton, AB

Welcome to this stunning home in the sought-after Uplands community, offering modern finishes and thoughtful design throughout. Perfect for families, this home combines comfort, functionality, and style. 5 generously sized bedrooms and 4 full bathrooms, ideal for growing families or hosting guests. Modern Finishes with quartz countertops throughout the home, adding elegance and durability to every surface. MDF shelving throughout, providing ample storage solutions for an organized living space. Beautiful railing design that adds character and charm to the home's interior. Situated on a corner lot, offering extra privacy, space, and plenty of natural light.

## **Exterior**

Exterior Wood, Brick, Vinyl

Exterior Features Corner Lot, Cul-De-Sac, Park/Reserve, Schools, Shopping Nearby

Roof Asphalt Shingles
Construction Wood, Brick, Vinyl

Foundation Concrete Perimeter