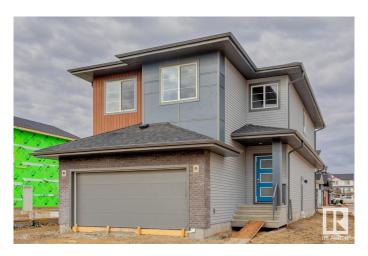

# \$677,318 - 2840 191 Street, Edmonton

MLS® #E4432451

## \$677,318

5 Bedroom, 4.00 Bathroom, 2,371 sqft Single Family on 0.00 Acres

The Uplands, Edmonton, AB

Welcome to this stunning home in the sought-after Uplands community, offering modern finishes and thoughtful design throughout. Perfect for families, this home combines comfort, functionality, and style. 5 generously sized bedrooms and 4 full bathrooms, ideal for growing families or hosting guests. Modern Finishes with quartz countertops throughout the home, adding elegance and durability to every surface. MDF shelving throughout, providing ample storage solutions for an organized living space. Beautiful railing design that adds character and charm to the home's interior. Situated on a corner lot, offering extra privacy, space, and plenty of natural light.

## **Exterior**

Exterior Wood, Brick, Vinyl

Exterior Features Corner Lot, Cul-De-Sac, Park/Reserve, Schools, Shopping Nearby

Roof Asphalt Shingles
Construction Wood, Brick, Vinyl

Foundation Concrete Perimeter