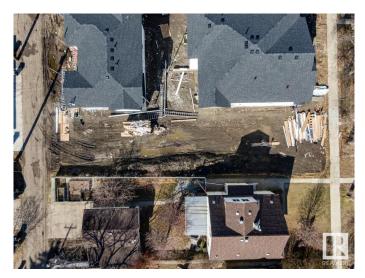

#### \$305,000

0 Bedroom, 0.00 Bathroom, Single Family on 0.00 Acres

Allendale, Edmonton, AB

Discover the canvas for your dream home in the heart of Allendale! This prime, vacant lot offers a rare opportunity to craft your vision amidst a thriving, established community. This blank slate invites architectural innovation and personalization, boasting proximity to schools, parks, and local amenities. Nestled in a sought-after neighborhood, embrace the tranguility of suburban living while relishing the convenience of urban access. Seize the chance to shape your ideal lifestyle in this coveted locale, where every architectural aspiration can become a reality. Fully serviced: NEW 25mm Water Service, and a NEW 150mm Sanitary Service. There is a power pole directly behind the lot across the alley so no worries about needing to add a power pole or additional cost for a new overhead power service. The RDP is attached. This is from before the new bylaw came into effect, so it is showing requirements that are now more relaxed (IE. front set back).

# **Community Information**

| Address     | 10815 65 Avenue |
|-------------|-----------------|
| Area        | Edmonton        |
| Subdivision | Allendale       |
| City        | Edmonton        |
| County      | ALBERTA         |
| Province    | AB              |
| Postal Code | T5Y 4G6         |