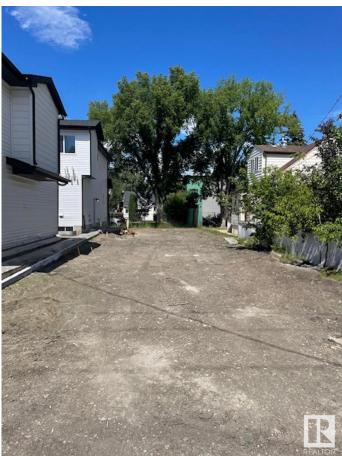

#### \$305,000

0 Bedroom, 0.00 Bathroom, Single Family on 0.00 Acres

Allendale, Edmonton, AB

Discover the canvas for your dream home in the heart of Allendale! This prime, vacant lot offers a rare opportunity to craft your vision amidst a thriving, established community. This blank slate invites architectural innovation and personalization, boasting proximity to schools, parks, and local amenities. Nestled in a sought-after neighborhood, embrace the tranguility of suburban living while relishing the convenience of urban access. Seize the chance to shape your ideal lifestyle in this coveted locale, where every architectural aspiration can become a reality. Fully serviced: NEW 25mm Water Service, and a NEW 150mm Sanitary Service. There is a power pole directly behind the lot across the alley so no worries about needing to add a power pole or additional cost for a new overhead power service. The RDP is attached. This is from before the new bylaw came into effect, so it is showing requirements that are now more relaxed (IE. front set back).