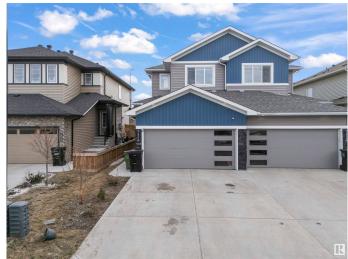

#### \$549.999

4 Bedroom, 3.50 Bathroom, 1,554 sqft Single Family on 0.00 Acres

Chappelle Area, Edmonton, AB

Prime Location!!! Backing onto 41 Ave SW, all amenities nearby, close to the airport as well, welcome to this duplex built in 2020 and comes with a one bedroom LEGAL BASEMENT SUITE with a SEPARATE ENTRY as a mortgage helper!!! Do not miss on this opportunity as this would not last. The duplex next door at 7650 is listed as well and if you have family and friends looking this could be a perfect opportunity for multi-generational living. Call this your home today! This beautiful house is very spacious with a total of 4 bedrooms and 3.5 bathrooms, with a Shopping Plaza very close to the house. Also, this house has no neighbour in the back.

Year Built 2020

Type Single Family

Sub-Type Half Duplex Style 2 Storey

Status Active

#### **Amenities**

Amenities Deck

Parking Double Garage Attached

#### **Exterior**

Exterior Wood, Vinyl

Exterior Features Airport Nearby, Golf Nearby, Landscaped, Schools, Shopping Nearby

Roof Asphalt Shingles

Construction Wood, Vinyl

Foundation Concrete Perimeter