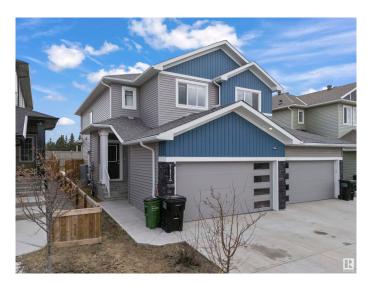

#### \$549.999

4 Bedroom, 3.50 Bathroom, 1,554 sqft Single Family on 0.00 Acres

Chappelle Area, Edmonton, AB

Prime Location!!! Backing onto 41 Ave SW, all amenities nearby, close to the airport as well, welcome to this duplex built in 2020 and comes with a one bedroom LEGAL BASEMENT SUITE with a SEPARATE ENTRY as a mortgage helper!!! Do not miss on this opportunity as this would not last. The duplex next door at 7650 is listed as well and if you have family and friends looking this could be a perfect opportunity for multi-generational living. Call this your home today! This beautiful house is very spacious with a total of 4 bedrooms and 3.5 bathrooms, with a Shopping Plaza very close to the house. Also, this house has no neighbour in the back.

Year Built 2020

Type Single Family

Sub-Type Half Duplex Style 2 Storey

Status Active

#### **Amenities**

Amenities Deck

Parking Double Garage Attached

#### **Exterior**

Exterior Wood, Vinyl

Exterior Features Airport Nearby, Golf Nearby, Landscaped, Schools, Shopping Nearby

Roof Asphalt Shingles

Construction Wood, Vinyl

Foundation Concrete Perimeter