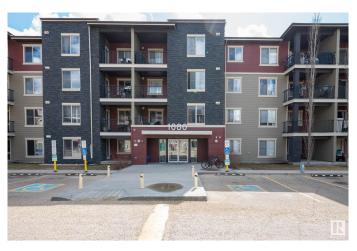

# \$169,900 - 107 1080 Mcconachie Boulevard, Edmonton

MLS® #E4432337

#### \$169,900

2 Bedroom, 1.00 Bathroom, 670 sqft Condo / Townhouse on 0.00 Acres

McConachie Area, Edmonton, AB

Bright and stylish and freshly painted this 1 Bedroom + 1 Den condo is in the heart of McConachie! The den includes its very own closet! The bathroom is perfectly located on the main floor for easy access and added convenience. This well-maintained unit features a functional galley-style kitchen, an open-concept layout, and a spacious living room that opens onto a covered patioâ€"ideal for enjoying warm summer days in comfort and shade. Additional highlights include quartz countertops, 2 underground heated parking stalls, 2 dedicated storage units, and proximity to all essential amenities, schools, parks, and transit. Whether you're a first-time buyer, downsizing, or looking for an investment property, this unit checks all the boxes. Don't miss your opportunity to own in this sought-after complex!

## **Community Information**

| Address     | 107 1080 Mcconachie Boulevard |
|-------------|-------------------------------|
| Area        | Edmonton                      |
| Subdivision | McConachie Area               |
| City        | Edmonton                      |
| County      | ALBERTA                       |
| Province    | AB                            |
| Postal Code | T5Y 0X2                       |
|             |                               |