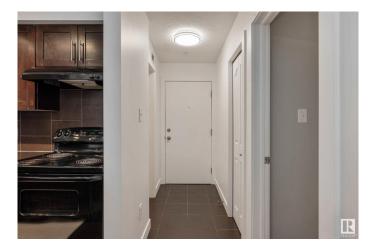

#### \$169,900

2 Bedroom, 1.00 Bathroom, 670 sqft Condo / Townhouse on 0.00 Acres

McConachie Area, Edmonton, AB

Bright and stylish and freshly painted this 1 Bedroom + 1 Den condo is in the heart of McConachie! The den includes its very own closet! The bathroom is perfectly located on the main floor for easy access and added convenience. This well-maintained unit features a functional galley-style kitchen, an open-concept layout, and a spacious living room that opens onto a covered patioâ€"ideal for enjoying warm summer days in comfort and shade. Additional highlights include quartz countertops, 2 underground heated parking stalls, 2 dedicated storage units, and proximity to all essential amenities, schools, parks, and transit. Whether you're a first-time buyer, downsizing, or looking for an investment property, this unit checks all the boxes. Don't miss your opportunity to own in this sought-after complex!

## Interior

| Appliances   | Dishwasher-Built-In,<br>Stove-Electric | Hood | Fan, | Refrigerator, | Stacked | Washer/Dryer, |
|--------------|----------------------------------------|------|------|---------------|---------|---------------|
| Heating      | Baseboard, Water                       |      |      |               |         |               |
| # of Stories | 4                                      |      |      |               |         |               |
| Stories      | 1                                      |      |      |               |         |               |
| Has Basement | Yes                                    |      |      |               |         |               |
| Basement     | None, No Basement                      |      |      |               |         |               |
|              |                                        |      |      |               |         |               |