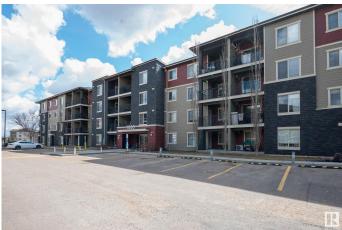

# \$169,900 - 107 1080 Mcconachie Boulevard, Edmonton

MLS® #E4432337

#### \$169,900

2 Bedroom, 1.00 Bathroom, 670 sqft Condo / Townhouse on 0.00 Acres

McConachie Area, Edmonton, AB

Bright and stylish and freshly painted this 1 Bedroom + 1 Den condo is in the heart of McConachie! The den includes its very own closet! The bathroom is perfectly located on the main floor for easy access and added convenience. This well-maintained unit features a functional galley-style kitchen, an open-concept layout, and a spacious living room that opens onto a covered patioâ€"ideal for enjoying warm summer days in comfort and shade. Additional highlights include quartz countertops, 2 underground heated parking stalls, 2 dedicated storage units, and proximity to all essential amenities, schools, parks, and transit. Whether you're a first-time buyer, downsizing, or looking for an investment property, this unit checks all the boxes. Don't miss your opportunity to own in this sought-after complex!

## **Community Information**

| Address     | 107 1080 Mcconachie Boulevard |
|-------------|-------------------------------|
| Area        | Edmonton                      |
| Subdivision | McConachie Area               |
| City        | Edmonton                      |
| County      | ALBERTA                       |
| Province    | AB                            |
| Postal Code | T5Y 0X2                       |
|             |                               |