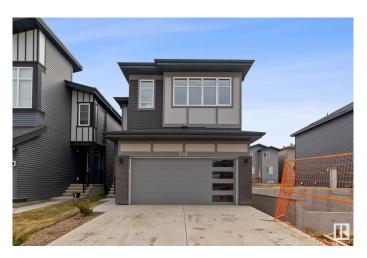

## \$609,000

3 Bedroom, 2.50 Bathroom, 2,356 sqft Single Family on 0.00 Acres

The Uplands, Edmonton, AB

Brand new home for sale in the ravishing community of The Uplands, Edmonton. Beautifully designed 2356 Sq Ft custom built accommodates 3 bedrooms, 2.5 bathrooms, kitchen, living room, dining, spice kitchen, upstairs laundry, and side entrance to the basement. Upgraded kitchen comes with beautiful quartz counter tops, upgraded cabinets, and pantry. Main floor features 9'Ft ceiling, living room with large window & a fireplace. Exterior comes with stone, premium vinyl siding, and front concrete steps. Steps away from a pond, walking trail, creek and natural green space!

#### Interior

Interior Features ensuite bathroom

Appliances Dishwasher-Built-In, Dryer, Hood Fan, Microwave Hood Fan,

Refrigerator, Stove-Electric, Stove-Gas, Washer, Window Coverings

Heating Forced Air-1, Natural Gas