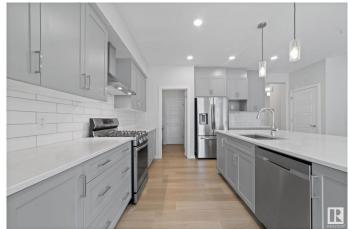

## \$609,000

3 Bedroom, 2.50 Bathroom, 2,356 sqft Single Family on 0.00 Acres

The Uplands, Edmonton, AB

Brand new home for sale in the ravishing community of The Uplands, Edmonton. Beautifully designed 2356 Sq Ft custom built accommodates 3 bedrooms, 2.5 bathrooms, kitchen, living room, dining, spice kitchen, upstairs laundry, and side entrance to the basement. Upgraded kitchen comes with beautiful quartz counter tops, upgraded cabinets, and pantry. Main floor features 9'Ft ceiling, living room with large window & a fireplace. Exterior comes with stone, premium vinyl siding, and front concrete steps. Steps away from a pond, walking trail, creek and natural green space!

Fireplace Yes

Fireplaces Heatilator/Fan

Stories 2

Has Basement Yes

Basement Full, Unfinished