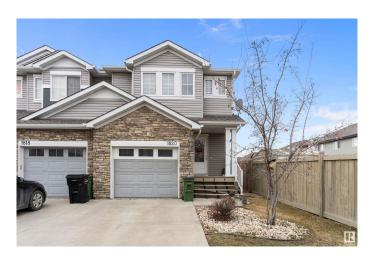

#### \$454.000

4 Bedroom, 3.50 Bathroom, 1,417 sqft Single Family on 0.00 Acres

Laurel, Edmonton, AB

This two-story duplex is nestled in a quiet neighborhood, backing onto a green space. The chef's kitchen is a chef's dream, featuring sparkling stainless steel appliances and a lit-up layout. The main floor boasts tile flooring, a gas fireplace, and a half-washroom. Upstairs, there are three generously sized bedrooms, with the master bedroom having a walk-in closet and a four-piece en-suite bathroom. The fully finished basement, built in 2020, includes a spacious bedroom with a walk-in closet, a three-piece bathroom, and a laundry room. The duplex is conveniently located near all amenities and easy access to Anthony Henday.

#### **Essential Information**

MLS® # E4432300 Price \$454,000

Bedrooms 4

Bathrooms 3.50

Full Baths 3

Half Baths 1

Square Footage 1,417

Acres 0.00

Year Built 2012

Type Single Family

Sub-Type Half Duplex
Style 2 Storey
Status Active

### **Amenities**

Amenities Deck, No Animal Home, No Smoking Home

Parking Single Garage Attached

## **Exterior**

Exterior Wood, Brick, Vinyl

Exterior Features Airport Nearby, Backs Onto Park/Trees, Landscaped, Playground

Nearby, Public Transportation, Schools, Shopping Nearby

Roof Asphalt Shingles
Construction Wood, Brick, Vinyl
Foundation Concrete Perimeter