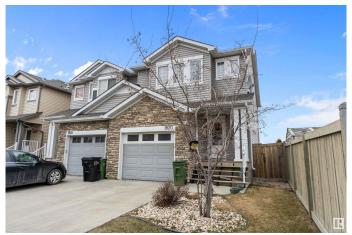

#### \$454.000

4 Bedroom, 3.50 Bathroom, 1,417 sqft Single Family on 0.00 Acres

Laurel, Edmonton, AB

This two-story duplex is nestled in a quiet neighborhood, backing onto a green space. The chef's kitchen is a chef's dream, featuring sparkling stainless steel appliances and a lit-up layout. The main floor boasts tile flooring, a gas fireplace, and a half-washroom. Upstairs, there are three generously sized bedrooms, with the master bedroom having a walk-in closet and a four-piece en-suite bathroom. The fully finished basement, built in 2020, includes a spacious bedroom with a walk-in closet, a three-piece bathroom, and a laundry room. The duplex is conveniently located near all amenities and easy access to Anthony Henday.

#### **Essential Information**

MLS® # E4432300 Price \$454,000

Bedrooms 4

Bathrooms 3.50

Full Baths 3

Half Baths 1

Square Footage 1,417

Acres 0.00

Year Built 2012

Type Single Family

Sub-Type Half Duplex
Style 2 Storey
Status Active

### **Amenities**

Amenities Deck, No Animal Home, No Smoking Home

Parking Single Garage Attached

## **Exterior**

Exterior Wood, Brick, Vinyl

Exterior Features Airport Nearby, Backs Onto Park/Trees, Landscaped, Playground

Nearby, Public Transportation, Schools, Shopping Nearby

Roof Asphalt Shingles
Construction Wood, Brick, Vinyl
Foundation Concrete Perimeter