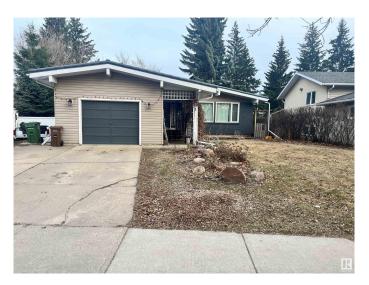

## \$474,900

5 Bedroom, 2.00 Bathroom, 1,131 sqft Single Family on 0.00 Acres

Forest Lawn (St. Albert), St. Albert, AB

Visit the Listing Brokerage (and/or listing REALTOR®) website to obtain additional information. 4 level split located in highly sought after mature area, well treed and close to parks, trails and schools. Hardwood floors in main living area, tile bathrooms newer carpet in lower level bedroom, large fenced yard loaded with trees and annual flowers and plants. Maintenance free deck, forever metal roof. Gas fireplace. Single car garage insulated and drywalled.

#### **Exterior**

Exterior Wood, Vinyl

Exterior Features Fenced, Fruit Trees/Shrubs, Landscaped, Public Transportation,

Schools, Shopping Nearby

Roof Metal

Construction Wood, Vinvl

Foundation Concrete Perimeter