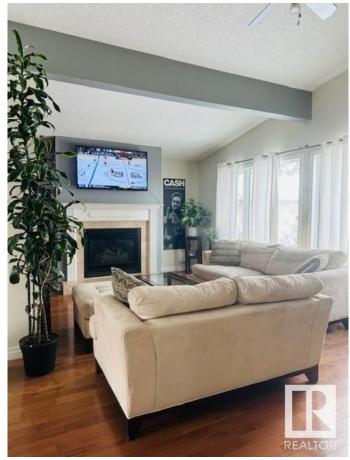

## \$474,900

5 Bedroom, 2.00 Bathroom, 1,131 sqft Single Family on 0.00 Acres

Forest Lawn (St. Albert), St. Albert, AB

Visit the Listing Brokerage (and/or listing REALTOR®) website to obtain additional information. 4 level split located in highly sought after mature area, well treed and close to parks, trails and schools. Hardwood floors in main living area, tile bathrooms newer carpet in lower level bedroom, large fenced yard loaded with trees and annual flowers and plants. Maintenance free deck, forever metal roof. Gas fireplace. Single car garage insulated and drywalled.

### Interior

Interior Features ensuite bathroom

Appliances See Remarks

Heating Forced Air-1, Natural Gas

Fireplace Yes

Fireplaces Mantel

Stories 2

Has Basement Yes