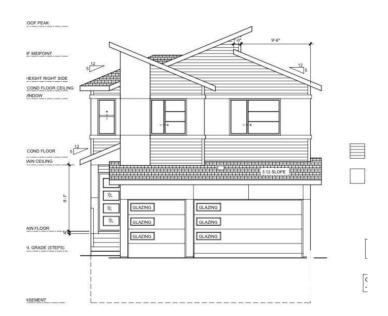

#### \$629,998

4 Bedroom, 2.50 Bathroom, 2,413 sqft Single Family on 0.00 Acres

Devon, Devon, AB

TRIPLE CAR GARAGE HOME. Fully upgraded & Custom. Main floor den/office could be used as bedroom. Main floor half bath. BEAUTIFUL kitchen truly a masterpiece, unique Centre island. Pantry for additional storage. Step up Living area with custom wall, really a centerpiece, Dining area with access to deck. Staircase leads to upper level. Bonus room on upper level. Gym/Big Bonus room/Den Area on upper floor. Huge Primary br with feature wall, 5pc fully custom ensuite & W/I closet. Two more bedrooms with common bathroom. Laundry on 2nd floor. Unfinished basement waiting for your personal touches.

Year Built 2025

Type Single Family

Sub-Type Detached Single Family

Style 2 Storey
Status Active

#### **Exterior**

Exterior Wood, Vinyl

Exterior Features Airport Nearby, Playground Nearby, Schools, Shopping Nearby

Roof Asphalt Shingles

Construction Wood, Vinyl

Foundation Concrete Perimeter