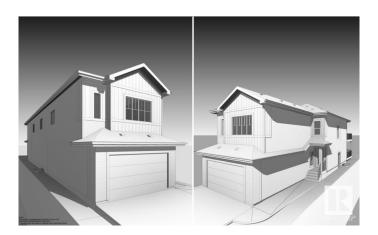

#### \$719,998

4 Bedroom, 3.00 Bathroom, 2,454 sqft Single Family on 0.00 Acres

Erin Ridge North, St. Albert, AB

This stunning detached single-family home in the desirable Erin Ridge community of St. Albert offers spacious living and modern comforts. The main floor features an open-to-below living area, a main floor bedroom, and a full bath, along with a well-appointed kitchen and pantry. The dining room opens up to a private deck, perfect for outdoor relaxation. Upstairs, enjoy a spacious bonus room leading to another balcony, along with a dedicated gym/exercise room. The luxurious main bedroom boasts a walk-in closet and a 5-piece ensuite. Two additional bedrooms share a common bathroom. A separate entrance to the basement provides potential for future development or a separate living space. With a double garage and a prime location, this home combines style and practicality for comfortable family living.

Type Single Family

Sub-Type Detached Single Family

Style 2 Storey
Status Active

# **Exterior**

Exterior Wood, Vinyl

Exterior Features Schools, Shopping Nearby

Roof Asphalt Shingles

Construction Wood, Vinyl

Foundation Concrete Perimeter